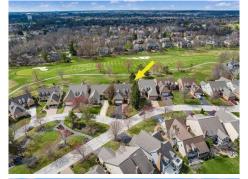

## \$759,900

Welcome to this spacious 2-story home in The Moors of Muirfield Village. Located on a quiet street, backing to walking paths & Muirfield Country Club's 3rd fairway it features 4 bedrooms, 3 baths, 1st floor home office & primary suite, 1st floor or basement laundry, 2-story great room w/gas fireplace, kitchen includes pantry, abundance of cabinet/cupboard space, granite countertops, tile backsplash, ss appliances, breakfast bar. Upstairs- 2 bedrooms, Jack 'n Jill bath, loft. Basement with egress, rec room, kitchen, bedroom & full bath, storage. Outdoor living- screened porch, composite deck, patio, large back yard as the home sets 125' from fairway. Other notables- newer HVAC, radon system, central vac, full yard irrigation, dual water heaters. Enjoy all Muirfield Village has to offer!