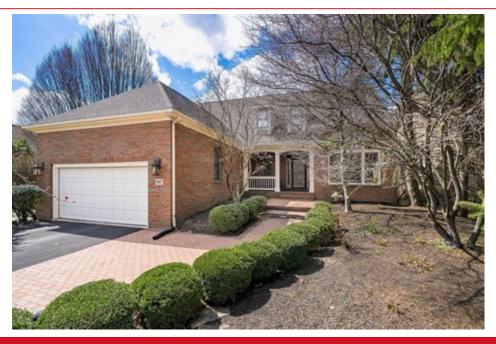

## 9107 Moors PI N, Dublin, OH 43017

- » Beds: 4 | Baths: 3 Full, 1 Half
- » MLS #: 225009157
- » Single Family | 3,706 ft<sup>2</sup> | Lot: 11,326 ft<sup>2</sup>
- » More Info: 9107MoorsPIN.com

Mike Whiteman Andy Whiteman (614) 406-5600 (Mike / Text or Call) (614) 425-4500 (Andy / Text or Call) mike@mikewhiteman.com https://www.whitemangroup.com **RE/MAX** 

## \$759,900

Welcome to this spacious 2-story home in The Moors of Muirfield Village. Located on a quiet street, backing to walking paths & Muirfield Country Club's 3rd fairway it features 4 bedrooms, 3 baths, 1st floor home office & primary suite, 1st floor or basement laundry, 2-story great room w/gas fireplace, kitchen includes pantry, abundance of cabinet/cupboard space, granite countertops, tile backsplash, ss appliances, breakfast bar. Upstairs- 2 bedrooms, Jack 'n Jill bath, loft. Basement with egress, rec room, kitchen, bedroom & full bath, storage. Outdoor living- screened porch, composite deck, patio, large back yard as the home sets 125' from fairway. Other notables- newer HVAC, radon system, central vac, full yard irrigation, dual water heaters. Enjoy all Muirfield Village has to offer!