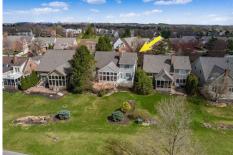

## 9107 Moors PI N, Dublin, OH 43017

- » Beds: 4 | Baths: 3 Full, 1 Half
- » MLS #: 225009157
- » Single Family | 3,706 ft<sup>2</sup> | Lot: 11,326 ft<sup>2</sup>
- » More Info: 9107MoorsPIN.com

Mike Whiteman Andy Whiteman (614) 406-5600 (Mike / Text or Call) (614) 425-4500 (Andy / Text or Call) mike@mikewhiteman.com https://www.whitemangroup.com **RE/MAX** 

## \$759,900

Welcome to this spacious 2-story home in The Moors of Muirfield Village. Located on a quiet street, backing to walking paths & Muirfield Country Club's 3rd fairway it features 4 bedrooms, 3 baths, 1st floor home office & primary suite, 1st floor or basement laundry, 2-story great room w/gas fireplace, kitchen includes pantry, abundance of cabinet/cupboard space, granite countertops, tile backsplash, ss appliances, breakfast bar. Upstairs- 2 bedrooms, Jack 'n Jill bath, loft. Basement with egress, rec room, kitchen, bedroom & full bath, storage. Outdoor living- screened porch, composite deck, patio, large back yard as the home sets 125' from fairway. Other notables- newer HVAC, radon system, central vac, full yard irrigation, dual water heaters. Enjoy all Muirfield Village has to offer!