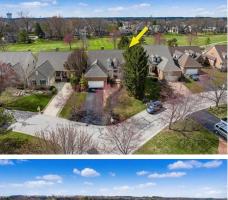

## \$759,900

Welcome to this spacious 2-story home in The Moors of Muirfield Village. Located on a quiet street, backing to walking paths & Muirfield Country Club's 3rd fairway it features 4 bedrooms, 3 baths, 1st floor home office & primary suite, 1st floor or basement laundry, 2-story great room w/gas fireplace, kitchen includes pantry, abundance of cabinet/cupboard space, granite countertops, tile backsplash, ss appliances, breakfast bar. Upstairs- 2 bedrooms, Jack 'n Jill bath, loft. Basement with egress, rec room, kitchen, bedroom & full bath, storage. Outdoor living- screened porch, composite deck, patio, large back yard as the home sets 125' from fairway. Other notables- newer HVAC, radon system, central vac, full yard irrigation, dual water heaters. Enjoy all Muirfield Village has to offer!